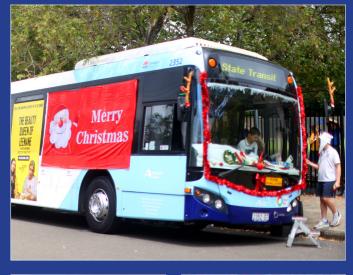

## Congratulations to Warung, the Term 4 Winning House!

Students in Warung were treated to a surprise visit last week from Sydney Buses. North Sydney Bus Depot nominated Neutral Bay Public School to decorate a bus with Christmas decorations. As part of their Winning House treat, they excitedly decked the bus with tinsel, Christmas craft and decorations. Congratulations to our Warung students ,as Neutral Bay Public School was judged to be the winner of the competition this year.