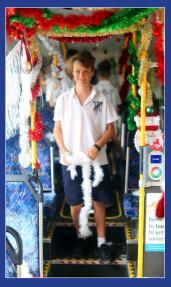

## Congratulations to Warung, the Term 4 Winning House!

Students in Warung were treated to a surprise visit last week from Sydney Buses. North Sydney Bus Depot nominated Neutral Bay Public School to decorate a bus with Christmas decorations. As part of their Winning House treat, they excitedly decked the bus with tinsel, Christmas craft and decorations. Congratulations to our Warung students ,as Neutral Bay Public School was judged to be the winner of the competition this year.