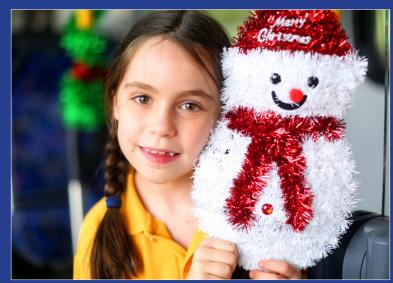

## Congratulations to Warung, the Term 4 Winning House!

Students in Warung were treated to a surprise visit last week from Sydney Buses. North Sydney Bus Depot nominated Neutral Bay Public School to decorate a bus with Christmas decorations. As part of their Winning House treat, they excitedly decked the bus with tinsel, Christmas craft and decorations. Congratulations to our Warung students ,as Neutral Bay Public School was judged to be the winner of the competition this year.