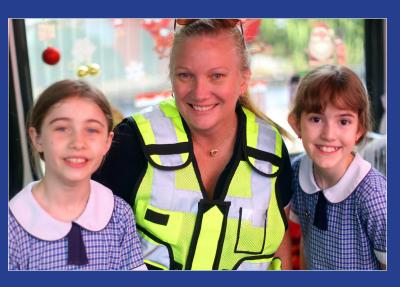

## Congratulations to Warung, the Term 4 Winning House!

Students in Warung were treated to a surprise visit last week from Sydney Buses. North Sydney Bus Depot nominated Neutral Bay Public School to decorate a bus with Christmas decorations. As part of their Winning House treat, they excitedly decked the bus with tinsel, Christmas craft and decorations. Congratulations to our Warung students ,as Neutral Bay Public School was judged to be the winner of the competition this year.