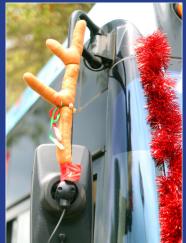

## Congratulations to Warung, the Term 4 Winning House!

Students in Warung were treated to a surprise visit last week from Sydney Buses. North Sydney Bus Depot nominated Neutral Bay Public School to decorate a bus with Christmas decorations. As part of their Winning House treat, they excitedly decked the bus with tinsel, Christmas craft and decorations. Congratulations to our Warung students ,as Neutral Bay Public School was judged to be the winner of the competition this year.