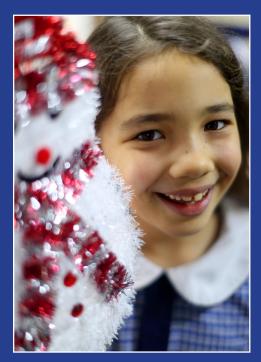

## Congratulations to Warung, the Term 4 Winning House!

Students in Warung were treated to a surprise visit last week from Sydney Buses. North Sydney Bus Depot nominated Neutral Bay Public School to decorate a bus with Christmas decorations. As part of their Winning House treat, they excitedly decked the bus with tinsel, Christmas craft and decorations. Congratulations to our Warung students ,as Neutral Bay Public School was judged to be the winner of the competition this year.