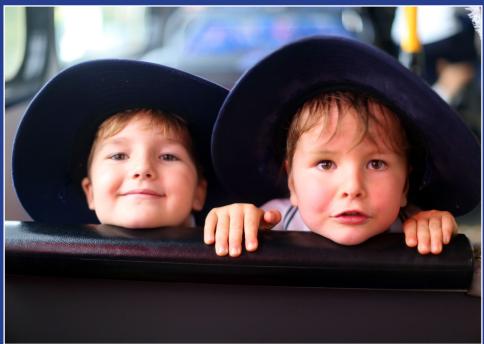

## Congratulations to Warung, the Term 4 Winning House!

Students in Warung were treated to a surprise visit last week from Sydney Buses. North Sydney Bus Depot nominated Neutral Bay Public School to decorate a bus with Christmas decorations. As part of their Winning House treat, they excitedly decked the bus with tinsel, Christmas craft and decorations. Congratulations to our Warung students ,as Neutral Bay Public School was judged to be the winner of the competition this year.