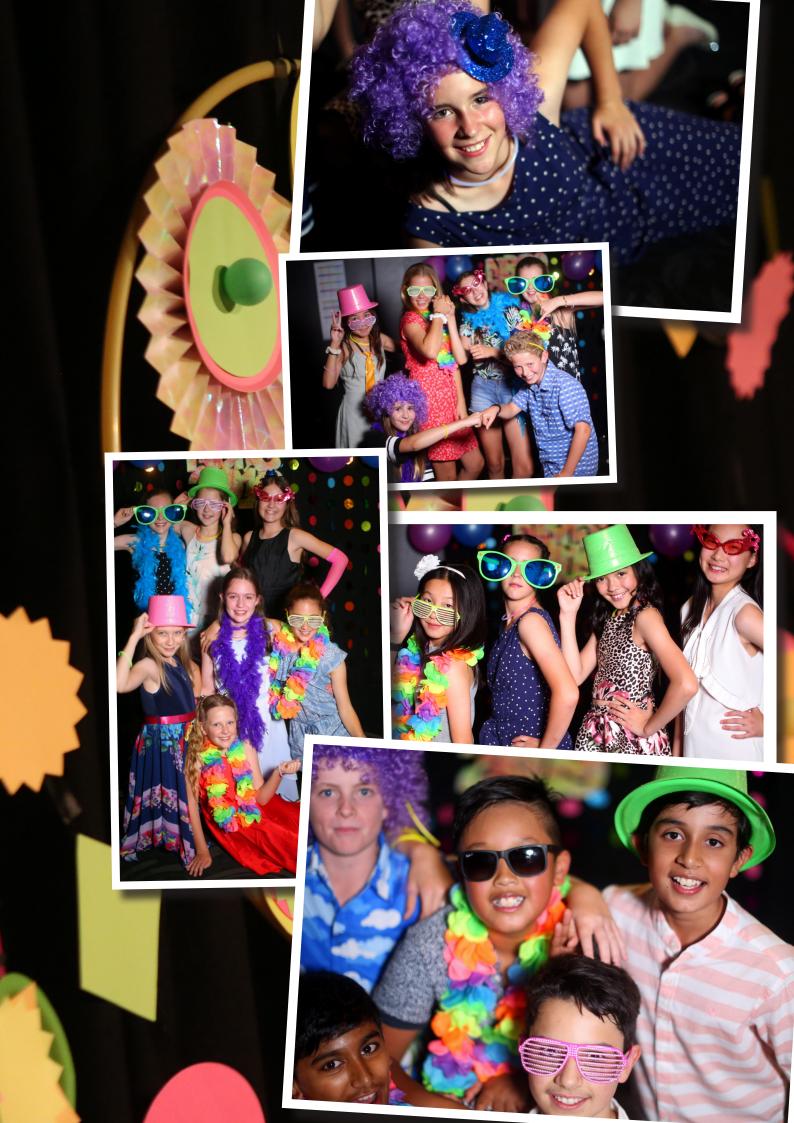

#### **Year 6 Farewell**

Everyone had a wonderful time last night officially farewelling our Year 6 students. The night was very special and we enjoyed a delicious dinner and disco at Norths. Thank you Ms Ariane Kiel and the team of parents who worked with such vision and commitment to create a memorable night the students. Thank you also to Ms Katie Strahan for baking the amazing Year 6 cake. Finally, thank you to Miss Kate Murray for her inspiring organisational work.