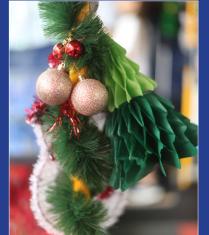

## Congratulations to Warung, the Term 4 Winning House!

Students in Warung were treated to a surprise visit last week from Sydney Buses. North Sydney Bus Depot nominated Neutral Bay Public School to decorate a bus with Christmas decorations. As part of their Winning House treat, they excitedly decked the bus with tinsel, Christmas craft and decorations. Congratulations to our Warung students ,as Neutral Bay Public School was judged to be the winner of the competition this year.