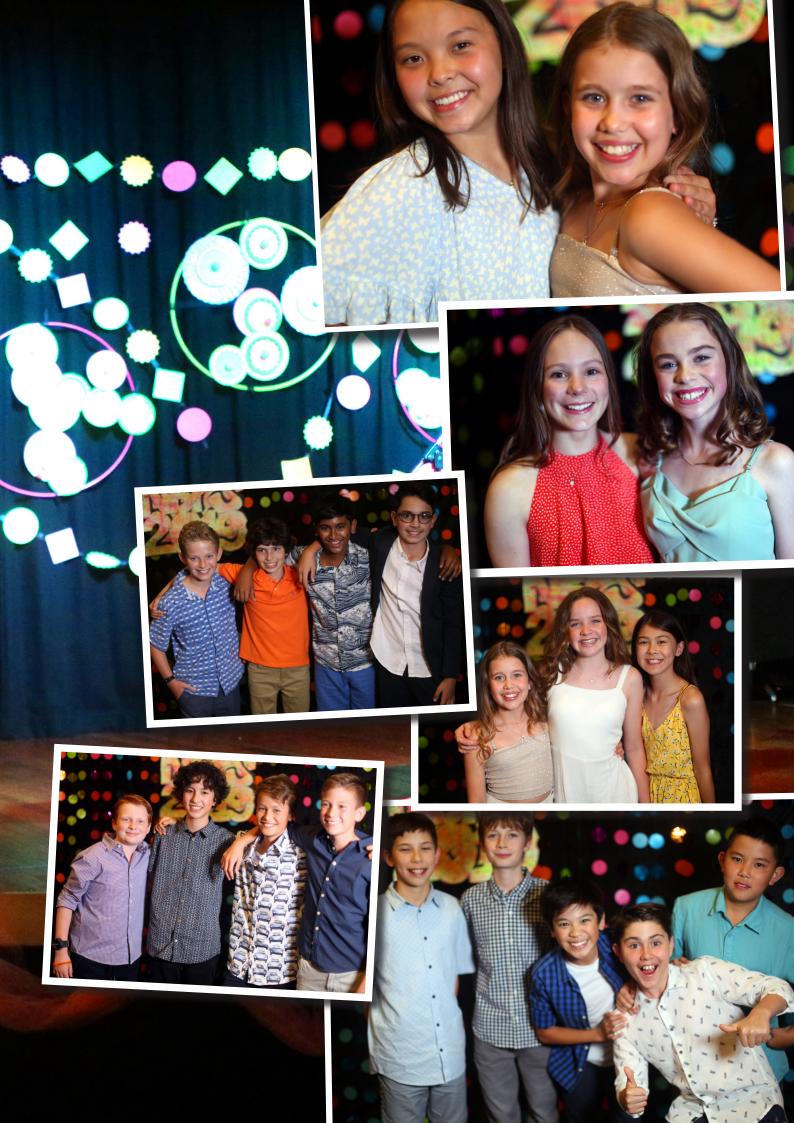

#### **Year 6 Farewell**

Everyone had a wonderful time last night officially farewelling our Year 6 students. The night was very special and we enjoyed a delicious dinner and disco at Norths. Thank you Ms Ariane Kiel and the team of parents who worked with such vision and commitment to create a memorable night the students. Thank you also to Ms Katie Strahan for baking the amazing Year 6 cake. Finally, thank you to Miss Kate Murray for her inspiring organisational work.