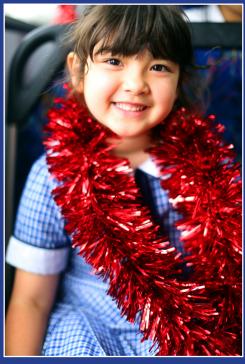

## Congratulations to Warung, the Term 4 Winning House!

Students in Warung were treated to a surprise visit last week from Sydney Buses. North Sydney Bus Depot nominated Neutral Bay Public School to decorate a bus with Christmas decorations. As part of their Winning House treat, they excitedly decked the bus with tinsel, Christmas craft and decorations. Congratulations to our Warung students ,as Neutral Bay Public School was judged to be the winner of the competition this year.