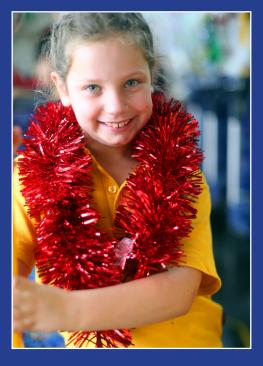

## Congratulations to Warung, the Term 4 Winning House!

Students in Warung were treated to a surprise visit last week from Sydney Buses. North Sydney Bus Depot nominated Neutral Bay Public School to decorate a bus with Christmas decorations. As part of their Winning House treat, they excitedly decked the bus with tinsel, Christmas craft and decorations. Congratulations to our Warung students ,as Neutral Bay Public School was judged to be the winner of the competition this year.