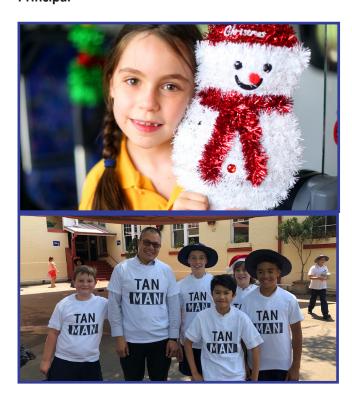

## Congratulations to Warung, the Term 4 Winning House!

Students in Warung were treated to a surprise visit last week from Sydney Buses. North Sydney Bus Depot nominated Neutral Bay Public School to decorate a bus with Christmas decorations. As part of their Winning House treat, they excitedly decked the bus with tinsel, Christmas craft and decorations. Congratulations to our Warung students ,as Neutral Bay Public School was judged to be the winner of the competition this year.