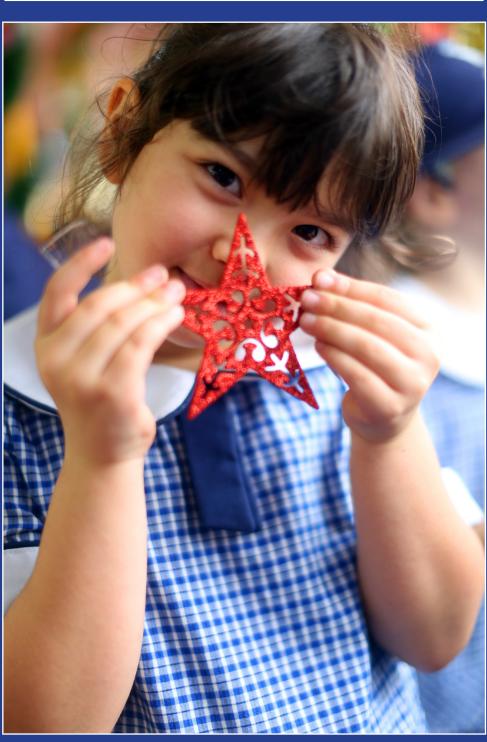

## Congratulations to Warung, the Term 4 Winning House!

Students in Warung were treated to a surprise visit last week from Sydney Buses. North Sydney Bus Depot nominated Neutral Bay Public School to decorate a bus with Christmas decorations. As part of their Winning House treat, they excitedly decked the bus with tinsel, Christmas craft and decorations. Congratulations to our Warung students ,as Neutral Bay Public School was judged to be the winner of the competition this year.