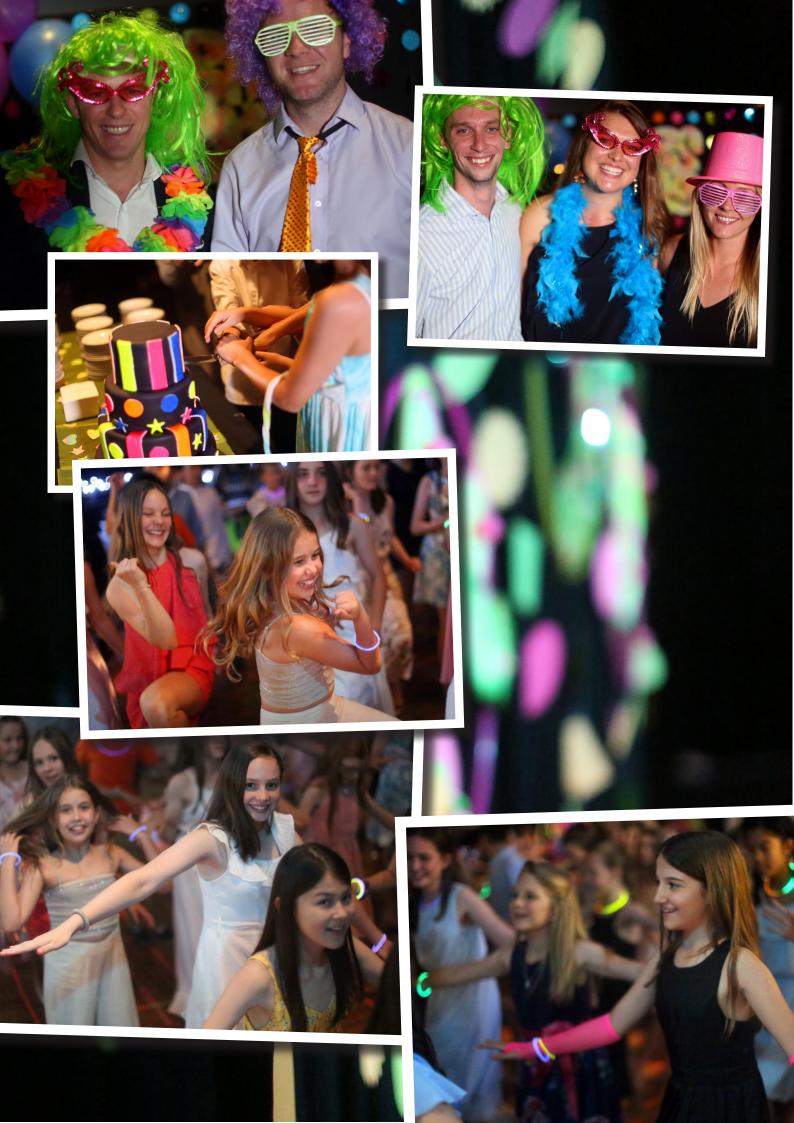

#### **Year 6 Farewell**

Everyone had a wonderful time last night officially farewelling our Year 6 students. The night was very special and we enjoyed a delicious dinner and disco at Norths. Thank you Ms Ariane Kiel and the team of parents who worked with such vision and commitment to create a memorable night the students. Thank you also to Ms Katie Strahan for baking the amazing Year 6 cake. Finally, thank you to Miss Kate Murray for her inspiring organisational work.