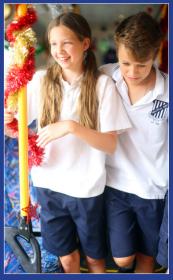

## Congratulations to Warung, the Term 4 Winning House!

Students in Warung were treated to a surprise visit last week from Sydney Buses. North Sydney Bus Depot nominated Neutral Bay Public School to decorate a bus with Christmas decorations. As part of their Winning House treat, they excitedly decked the bus with tinsel, Christmas craft and decorations. Congratulations to our Warung students ,as Neutral Bay Public School was judged to be the winner of the competition this year.